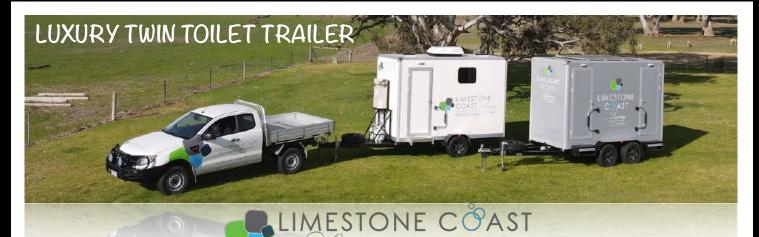

## What's in our Trailer?

- Concealed Cistern Toilets
- Large Stone Vanity
- Stainless Steel Undermount Basin
- Sensor Operated Taps
- L.E.D Backlit Mirror, Steps and Floor
- Power Points
- Air Conditioned/Heated
- Adjustable Stability Legs
- Bluetooth Sound System
- Inbuilt Bins

### Ideal for Weddings and Events!