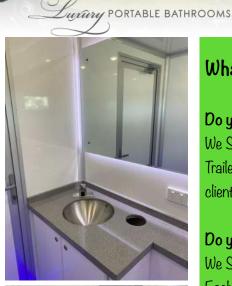

## What's in our Trailer?

- Concealed Cistern Toilets
- Large Stone Vanity
- Stainless Steel Undermount Basin
- Sensor Operated Taps
- L.E.D Backlit Mirror, Steps and Floor
- Power Points
- Air Conditioned/Heated
- Adjustable Stability Legs
- Bluetooth Sound System
- Inbuilt Bins