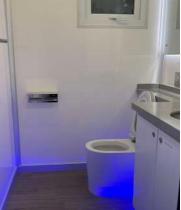

## What's in our Trailer?

- Concealed Cistern Toilets
- Large Stone Vanity
- Stainless Steel Undermount Basin
- Sensor Operated Taps
- L.E.D Backlit Mirror, Steps and Floor
- Power Points
- Air Conditioned/Heated
- Adjustable Stability Legs
- Bluetooth Sound System
- Inbuilt Bins