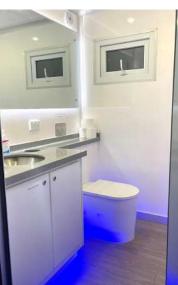

## What's in our Trailer?

- Concealed Cistern Toilets
- Large Stone Vanity
- Stainless Steel Undermount Basin
- Sensor Operated Taps
- L.E.D Backlit Mirror, Steps and Floor
- Power Points
- Air Conditioned/Heated
- Adjustable Stability Legs
- Bluetooth Sound System
- Inbuilt Bins